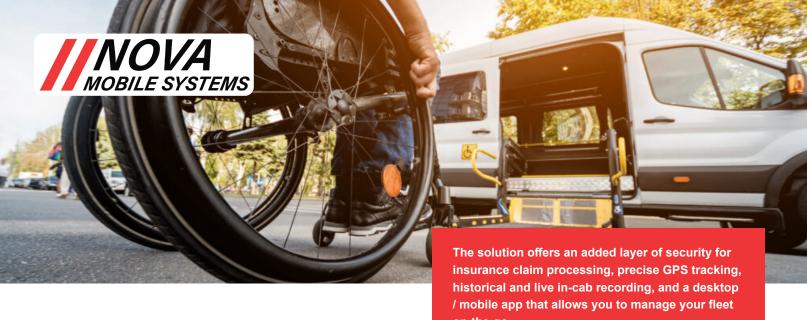

## Non Emergency Medical **Transportation Visual System**

Nova's Non Emergency Medical Transportation Visual Solution provides a robust dash cam fleet management solution that will improve driver behavior, address patient complaints, and aid in insurance claim processing. Our dual-facing Al Dash cameras are easy to install and can help you monitor your fleet's activities in real-time on the NovaAssure Platform. With our solution, you can rest assured that your patients receive the best possible care anywhere, at any time.

on-the-go.

What's more, our solution ensures that drivers stay on schedule and offers real-time updates to managers about their driver's location.

When dealing with those Non Emergency Medical Transportation passengers who might be of compromised mental faculties or altered medical conditions, it is important to have the impartial and unbiased documentation of an expert witness in the form of our mobile AI video solution that can accurately capture in-cab events that have occurred in case there is need to provide evidence to medical professionals or for company related safety concerns.