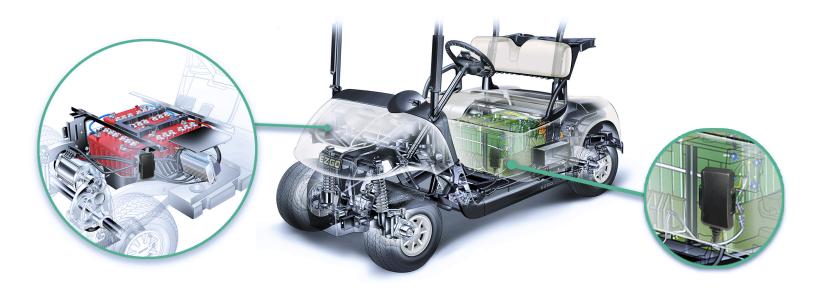

## **Real-Time Fluid Level Monitoring**

The Nova Service and Utility Vehicle Management solution provides a comprehensive location based monitoring system featuring historical tracking and real-time alerts of the most critical events. The NovaAssure Platform is cloud-based for easy access and is specifically designed to meet the requirements of managing ATV's, golf carts and other security vehicles.

## **Key Features**

- GPS location tracking
- Real-time location alerts
- Historical location, speed & time
- Geofence entry & exit
- Multi-party alerts system
- Intelligent power management
- Hours of service reporting
- Total operational time
- Maintenance alerts & scheduling