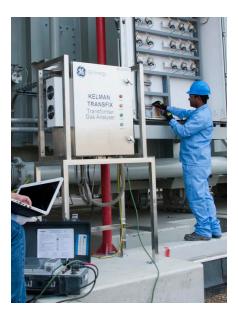

#### **Remote Monitoring**

Remote Facilities Monitoring systems provide a complete m2m remote management solution that enables you to monitor, control and supervise the performance and operation of remote equipment and installations via Ethernet, GSM, GPRS or 3G/4G LTE networks. Our systems cover complete end-to-end solutions for power generators, renewable energy systems, telecom base stations, tank monitoring, building and HVAC systems, industrial automation, remote server facilities and much more.