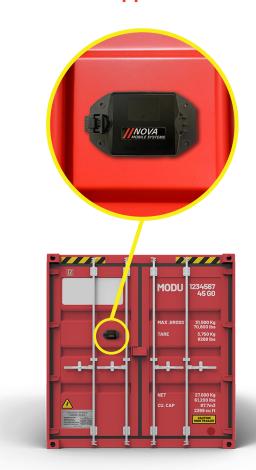

fied by all parties you will improve container fleet utilization, reduce dwell/cycle times and minimize repositioning costs with precise information on equipment location and status.

#### **Features**

- Real-Time GPS Tracking
- Geofencing Capabilities
- 24/7 Real-Time Alerts
- Easy Setup/Installation
- Alerts & Reports
  Via Text or Email
- Trip & Activities Reporting
- Rugged IP67 Devices
- Estimate distance for deliveries
- Automated report for duration in one location for billing

## **Container Security**

When you know where your containers are and where they are being transported, you can easily manage transit duration and overall use. Receive live updates on container movements, enabling proactive decision-making and improved supply chain visibility.

# **Container Application**