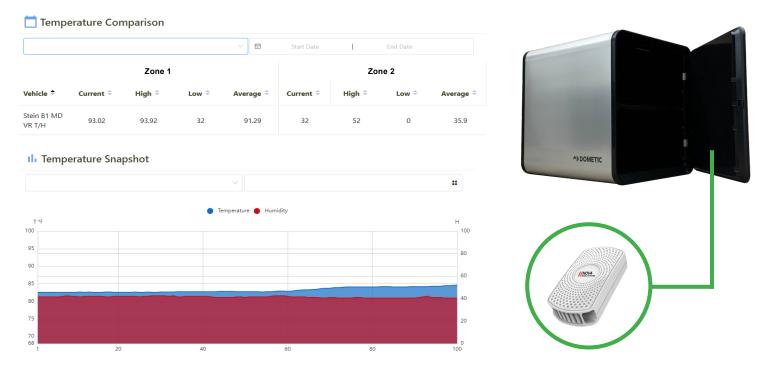

## A LOOK INTO THE FUTURE

The Nova Real-Time Remote Temperature Monitoring for food & beverage offers wireless temperature readings through connected sensors, tracking temperatures in the field and in-transit. This assures compliance, and finest quality of food delivery and management while meeting regulatory compliance requirements. This allows real-time GPS location, alerts through Nova's new mobile app, and dual

zone temperature monitoring. Top of the line hard-ware devices that are fully certified by all parties. The NovaAssure Platform allows you to view all assets/devices on one customizable, easy to use system. Capabilities to monitor temperature in a dual zone environment. Real-time alerts allow you to know when a temperature has exceeded your pre-set limits.

## **Key Features**

- Real-Time GPS Tracking
- Rechargeable battery
- 24/7 Real-time Alerts (Text, Email or Mobile App)
- Rugged IP66 Rated Device

 Dual Zone Temperature Monitoring