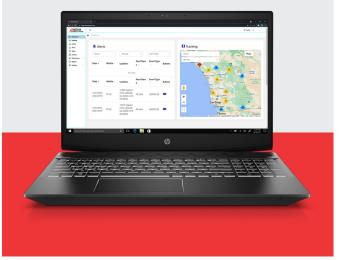

## **The Award Wining Remote Asset Management Platform**

We integrate IoT solutions to help your business innovate and build success. NovaAssure is a Cloud based platform that provides 24/7 access from any kind of smart device. This allows you to track real-time location and improve fleet management, remotely monitor ambient conditions and enhance asset management.

## **Key Highlights**

The NovaAssure platform layout consists of a widget style format to make controling and managing your assets, fleet or vehicles as easy as possible. With the widget based format you can resize any of the featured inputs and even customize the dashboard to your company's needs.