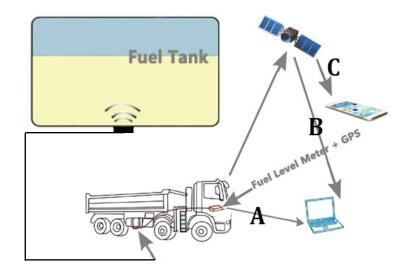

## **Real-Time Fluid Level Monitoring**

The NMS Wireless Tank Monitoring Solution provides real-time fluid level measurements in multiple tanks, across multiple sites, all from your computer or smart phone. With real-time access to data you can reduce costs, improve efficiency and expand your customer base. Remote fuel monitoring allows you to keep close tabs of your on and off site fuel tanks without having to leave your office. The system assures real-time tank level notifications and reports. You can receive alerts and notifications when your fuel tanks are loaded or when the tank has reached it's predetermined draw limit; helping you prevent costly billing errors and fraud attempts with precise tank level and activity data.