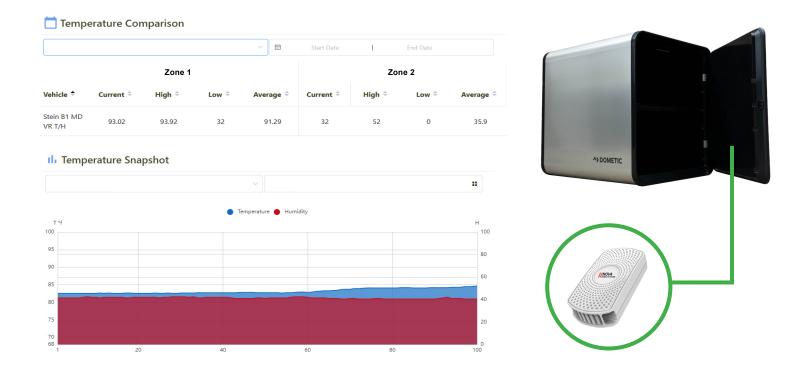

## **Recreational Food & Beverage Monitoring**

The Nova Real-Time Remote Temperature Monitoring for food & beverage offers wireless temperature readings through connected sensors, tracking temperatures in the field and in-transit. This assures compliance, and finest quality of food delivery and management while meeting regulatory compliance requirements. This allows real-time GPS location, alerts through Nova's new mobile app, and dual zone temperature monitoring.

## **Key Differenciators**

Top of the line hardware devices that are fully certified by all parties. The NovaAssure Platform allows you to view all assets/devices on one customizable, easy to use system. Capabilities to monitor temperature in a dual zone environment. Real-time alerts allow you to know when a temperature has exceeded your pre-set limits.

## **Features**

- Dual Zone Temperature Monitoring
- Real-Time GPS Tracking
- Rechargeable battery
- 24/7 Real-time Alerts (Text, Email or Mobile App)
- Rugged IP66 Rated Device