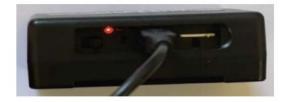

#### **LED Functionality**

- Check the LED's on the device as you power it on
- The unit should show solid amber and green lights after
  10-30 seconds after powering on (this means the device has an active cellular signal and GPS position)
- If needed, charge the GPS device using the USB cable and power brick provided. Leave plugged in for 4-6 hours for a full charge. When charging the red light will be solid.

# **Troubleshooting FAQ**

My battery device LED's aren't turning on - Please plug your device in with the included USB charger, the red LED will turn on and start blinking, please allow 1-4 hours for a full charge.