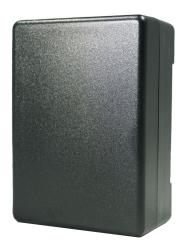

### Setting up your device

Step One: Device Familiarization and Power Power on device Remove rubber side cover Move On/Off switch to "ON"

| rging   |
|---------|
| II. Inc |
| llular  |
| PS      |
|         |

#### **LED Functionality**

- Check the LED's on the device as you power it on
- The unit should show solid amber and green lights after
  10-30 seconds after powering on (this means the device has an active cellular signal and GPS position)
- If needed, charge the GPS device using the USB cable and power brick provided. Leave plugged in for 4-6 hours for a full charge. When charging the red light will be solid.