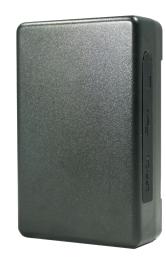

### Setting up your device

Step One: Device Familiarization and Power Power on device Remove rubber side cover Move On/Off switch to "ON"

| rging   |
|---------|
| II. Inc |
| llular  |
| PS      |
|         |

#### **LED Functionality**

- Check the LED's on the device as you power it on
- The unit should show solid amber and green lights after
  10-30 seconds after powering on (this means the device has an active cellular signal and GPS position)
- If needed, charge the GPS device using the USB cable and power brick provided. Leave plugged in for 4-6 hours for a full charge. When charging the red light will be solid.