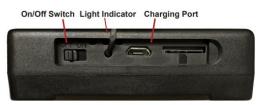

### Setting up your device

Step One: Device Familiarization and Power Power on device Remove rubber side cover Move On/Off switch to "ON"

| rging   |
|---------|
| II. Inc |
| llular  |
| PS      |
|         |

#### **LED Functionality**

- Check the LED's on the device as you power it on
- The unit should show solid amber and green lights after
  10-30 seconds after powering on (this means the device has an active cellular signal and GPS position)
- If needed, charge the GPS device using the USB cable and power brick provided. Leave plugged in for 4-6 hours for a full charge. When charging the red light will be solid.