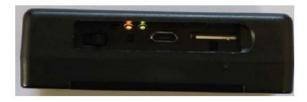

#### **LED Functionality**

- Check the LED's on the device as you power it on
- The unit should show solid amber and green lights after
  10-30 seconds after powering on (this means the device has an active cellular signal and GPS position)
- If needed, charge the GPS device using the USB cable and power brick provided. Leave plugged in for 4-6 hours for a full charge. When charging the red light will be solid.