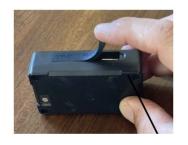

### Setting up your device

Step One: Device Familiarization and Power Power on device Remove rubber side cover Move On/Off switch to "ON"

| rging   |
|---------|
| II. Inc |
| llular  |
| PS      |
|         |

#### **LED Functionality**

- Check the LED's on the device as you power it on
- The unit should show solid amber and green lights after
  10-30 seconds after powering on (this means the device has an active cellular signal and GPS position)
- If needed, charge the GPS device using the USB cable and power brick provided. Leave plugged in for 4-6 hours for a full charge. When charging the red light will be solid.