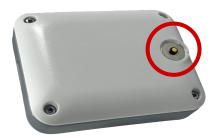

## **Quick Start Guide**

Note: This guide is available online at <a href="https://novamobilesystems.com/resources">https://novamobilesystems.com/resources</a>

1

Charge: With the provided USB cable

Firmly snap the magnetic charger to the back of your tracker. You should hear a small click when it's connected properly. Once connected, a red light above the SOS button will appear notifying you that the battery is charging. When the device is 100% charged, the light will turn green.

Charge for at least 2 hours before the first use.

2