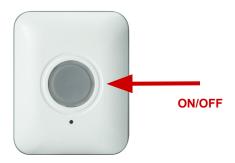

#### Turn on tracker

Your tracker will turn on during charging, you can double check if the tracker is on by pressing the power button shortly. **Press and hold** the power button to turn the device **on/off**. Press shortly to check device status.

Light blinks twice if tracker is turned on.

First blink (1) shows network status, and second blink (2) shows GPS status.

(1)(2)

Network OK - GPS OK

No Network - GPS OK

Network OK - No GPS

No Network - No GPS