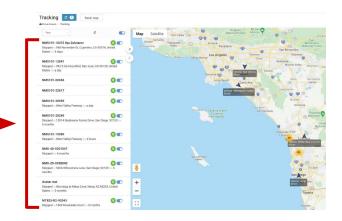

#### Find your devices

After logging into your account, select the tracking tab on the left hand side. From here you can see a list of your pre-activated devices, they will be named for easy identification.