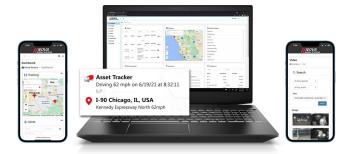

### Navigate to the NovaAssure web-based Platform

Once your device has been charged, navigate to the NovaAssure web-based asset management platform (<a href="https://fleet.novaassure.com/login">https://fleet.novaassure.com/login</a>) and log in to your account. For account information and status updates please check your email or reach out to our support tea for information.

#### Find your devices

After logging into your account, select the tracking tab on the left hand side. From here you can see a list of your pre-activated devices, they will be named for easy identification.